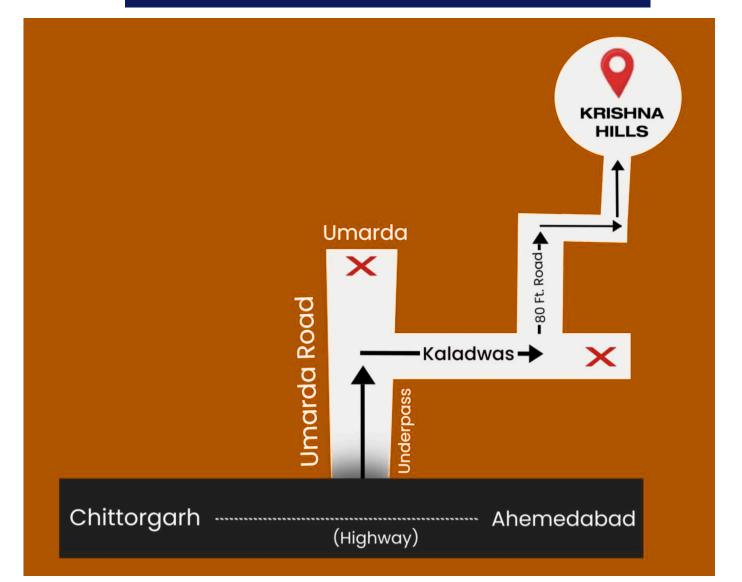

t adds to the charm and serenity of the location.
- 2. Secure Wire Fencing: The property is enclosed with robust wire fencing that ensures round-the-clock security and privacy to the residents.
- 3. **Durable Concrete Road:** The villa boasts of a 9-inch concrete road that adds to its sturdiness and durability.
- 4. **Efficient Sewage System:** The property is equipped with a modern sewage system that ensures proper disposal of waste and sanitation.



- 300 METRE RAILWAY STATION
- INTERNATIONAL STADIUM
- UIT CONVERTED PLOTS
- GATED COLONY
  - LUSH GREEN PROPERTY







### **NEAR BY FACILITIES**



For more details Call us on +91 88755 33888, +91 93512 38887



# यूआईटी कन्वर्टेड प्लॉट उपलब्ध है

- कॉर्नर प्लॉट उपलब्ध
- गेटेड कॉलोनी
- रोड साइज 30, 40, 60 एवं 80 Ft.

# SITE PLAN LOCATION



### Location: Vill. Kaladwas, The Girwa, Udaipur – 313003

### Get in Touch Today

- +91 88755 33888, +91 93512 38887
- 🖾 realestate@18colours.com
- www.18colours.com/realestate



**Properties By** 

**18 COLOURS** 

#### Scan to see location