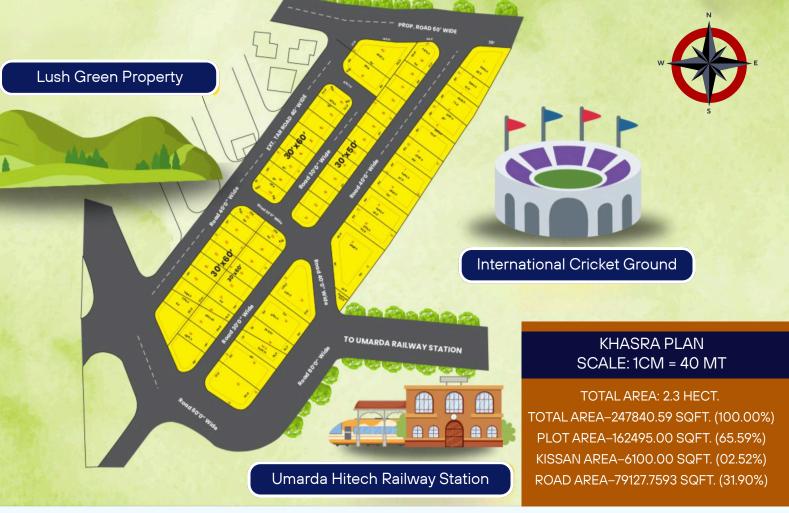

- 300 METRE RAILWAY STATION
- INTERNATIONAL STADIUM
- UIT CONVERTED PLOTS
- GATED COLONY
  - LUSH GREEN PROPERTY

# यूआईटी कन्वर्टेड प्लॉट उपलब्ध है

- कॉर्नर प्लॉट उपलब्ध
- गेटेड कॉलोनी
- रोड साइज 30, 40, 60 एवं 80 Ft.